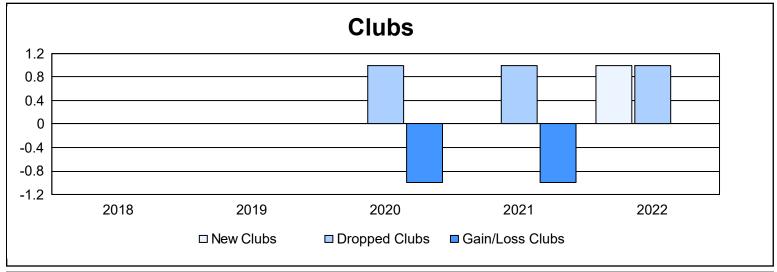

District 108IB4 As of June 2022 Cumulative

| Year      | New<br>Clubs | Dropped<br>Clubs | Gain/<br>Loss<br>Clubs | New<br>Members | Charter<br>Members | Reinstate<br>Members | Transfer<br>Members | Total<br>Member<br>Added | Total<br>Members<br>Dropped | Gain/<br>Loss<br>Members |
|-----------|--------------|------------------|------------------------|----------------|--------------------|----------------------|---------------------|--------------------------|-----------------------------|--------------------------|
| 2017-2018 | 0            | 0                | 0                      | 82             | 0                  | 5                    | 9                   | 96                       | 129                         | -33                      |
| 2018-2019 | 0            | 0                | 0                      | 75             | 1                  | 13                   | 7                   | 96                       | 143                         | -47                      |
| 2019-2020 | 0            | 1                | -1                     | 54             | 2                  | 2                    | 15                  | 73                       | 109                         | -36                      |
| 2020-2021 | 0            | 1                | -1                     | 67             | 5                  | 4                    | 22                  | 98                       | 114                         | -16                      |
| 2021-2022 | 1            | 1                | 0                      | 104            | 20                 | 2                    | 16                  | 142                      | 123                         | 19                       |
| Average   | 0            | 1                | 0                      | 76             | 6                  | 5                    | 14                  | 101                      | 124                         | -23                      |