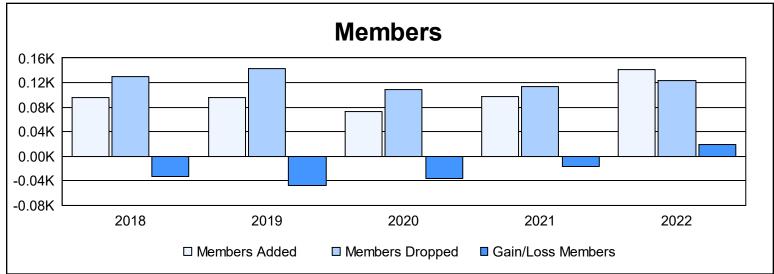

District 108IB4 As of June 2022 Cumulative

| Year      | New<br>Clubs | Dropped<br>Clubs | Gain/<br>Loss<br>Clubs | New<br>Members | Charter<br>Members | Reinstate<br>Members | Transfer<br>Members | Total<br>Member<br>Added | Total<br>Members<br>Dropped | Gain/<br>Loss<br>Members |
|-----------|--------------|------------------|------------------------|----------------|--------------------|----------------------|---------------------|--------------------------|-----------------------------|--------------------------|
| 2017-2018 | 0            | 0                | 0                      | 82             | 0                  | 5                    | 9                   | 96                       | 129                         | -33                      |
| 2018-2019 | 0            | 0                | 0                      | 75             | 1                  | 13                   | 7                   | 96                       | 143                         | -47                      |
| 2019-2020 | 0            | 1                | -1                     | 54             | 2                  | 2                    | 15                  | 73                       | 109                         | -36                      |
| 2020-2021 | 0            | 1                | -1                     | 67             | 5                  | 4                    | 22                  | 98                       | 114                         | -16                      |
| 2021-2022 | 1            | 1                | 0                      | 104            | 20                 | 2                    | 16                  | 142                      | 123                         | 19                       |
| Average   | 0            | 1                | 0                      | 76             | 6                  | 5                    | 14                  | 101                      | 124                         | -23                      |